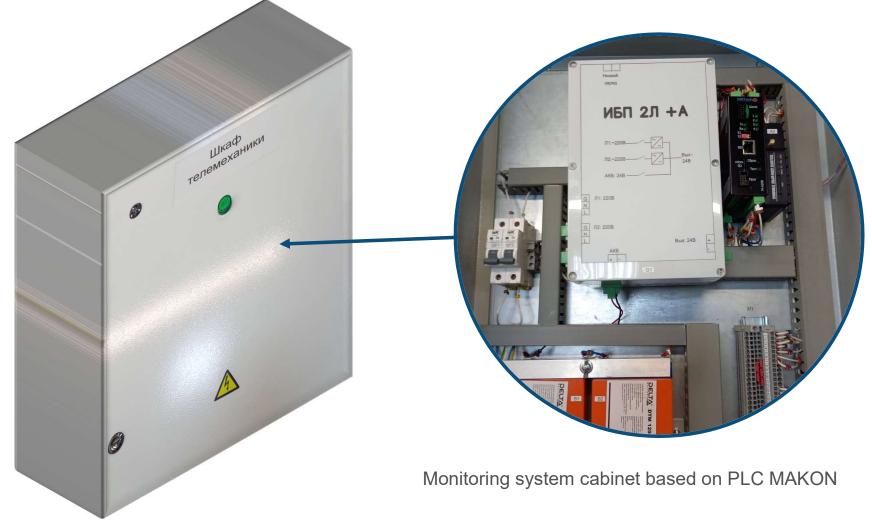

ansfer protocol     | Modbus-RTU, IEC 60870-5-104, IEC 61850 | Modbus-RTU |
| Standard automation logic | Optional                               | Integrated |
| Extension                 | Yes                                    | No         |

4

### MBTech



## MBTech





Data exchange cabinet for datacentre Sberbank (Moscow) based on PLC MAKON

### 

#### Samples of cabinets based on MBTech PLC





ATS system based on PLC MAKON for datacentre Ixcelerate (Moscow)

### **MBTech**





PLC MAKON for operation and control of machine with frequency drive

### MBTech

### Samples of cabinets based on MBTech PLC



# **MBTech**



ATS cabinet based on PLC MAKON

(0.4kV - 6-20kV)

# MBTech



MAKON with LCD touch-screen module for distrubution substation (0.4kV - 6-20kV)

### MBTech



## 



### **MBTech**





Ventilation control system cabinet based on PLC PLUTON for industrial painting station

# MBTech





Outdoor lighting system control cabinet based on PLC MAKON (Kazakhstan)

## MBTech

#### Samples of cabinets based on MBTech PLC





PLC PLUTON for operation and control of machine with frequency drive

# **MBTech**



#### PLC & SCADA

# **MBTech**





SCADA and PLCs for distribution substation 10kV (Perm region, cement factory)



#### Installation, commissioning, maintenance



MBTech is able to provide technical support, maintenance, installation and commissioning on site for PLCs and control cabinets.



# **MBTech**

E-mail : <u>sales@mbtech.su</u> <u>mbtech@mbtech.su</u> +7 (495) 781-36-31 | <u>www.mbtech.su</u> 107076, Russia, Moscow, Kolodezniy per., 2a