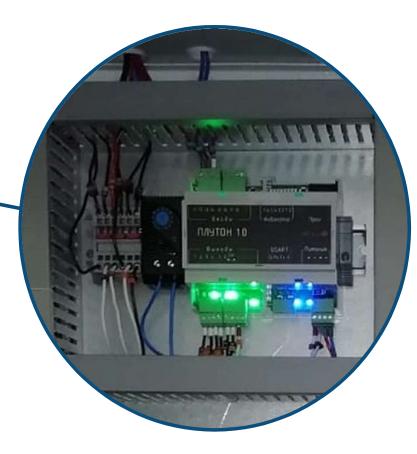

### **MBTech**

Ventilation control system cabinet based on PLC PLUTON for industrial painting station

#### Samples of cabinets based on MBTech PLC

PLC PLUTON for operation and control of machine with frequency drive