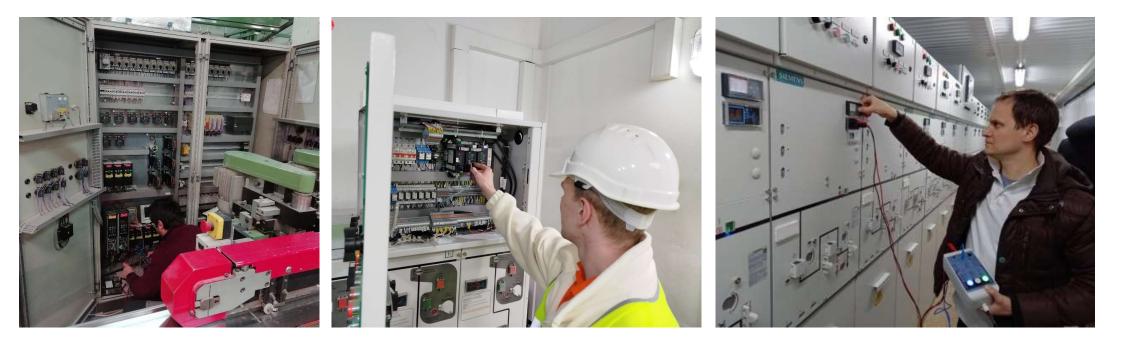

#### Installation, commissioning, maintenance

MBTech is able to provide technical support, maintenance, installation and commissioning on site for PLCs and control cabinets.