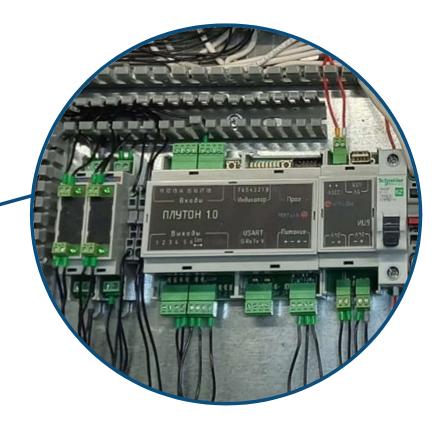

#### Samples of cabinets based on MBTech PLC

PLC PLUTON for operation and control of machine with frequency drive