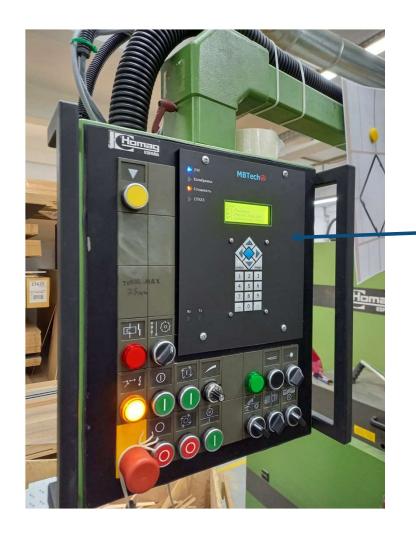

### **MBTech**

PLC MAKON for operation and control of machine with frequency drive

#### Samples of cabinets based on MBTech PLC

PLC PLUTON for operation and control of machine with frequency drive