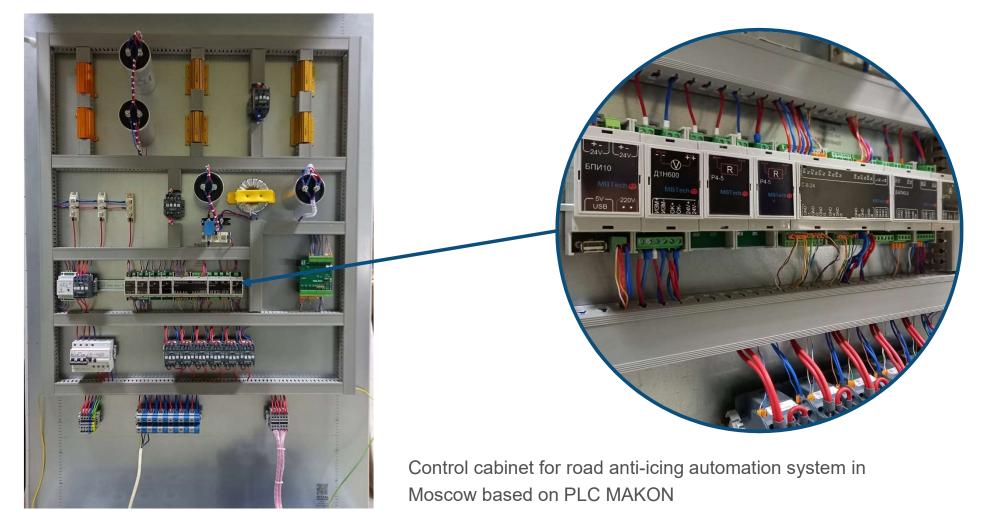

|            |
| DI                        | ≥32                                    | Up to 16   |
| DO                        | ≥32                                    | Up to 16   |
| RO                        | ≥12                                    | Up to 1    |
| AI                        | ≥2                                     | 6          |
| Galvanic divider          | 500V                                   |            |
| Interface                 | RS-485 (double) - 1<br>CAN bus – 1     | RS-485 - 1 |
| Datatransfer protocol     | Modbus-RTU, IEC 60870-5-104, IEC 61850 | Modbus-RTU |
| Standard automation logic | Optional                               | Integrated |
| Extension                 | Yes                                    | No         |

4

### MBTech



## MBTech





Data exchange cabinet for datacentre Sberbank (Moscow) based on PLC MAKON

### 

#### Samples of cabinets based on MBTech PLC





ATS system based on PLC MAKON for datacentre Ixcelerate (Moscow)

### **MBTech**





PLC MAKON for operation and control of machine with frequency drive

### MBTech

### Samples of cabinets based on MBTech PLC



# **MBTech**



ATS cabinet based on PLC MAKON

(0.4kV - 6-20kV)

# MBTech



MAKON with LCD touch-screen module for distrubution substation (0.4kV - 6-20kV)

### MBTech



## 



### **MBTech**





Ventilation control system cabinet based on PLC PLUTON for industrial painting station

# MBTech





Outdoor lighting system control cabinet based on PLC MAKON (Kazakhstan)

## MBTech

#### Samples of cabinets based on MBTech PLC





PL