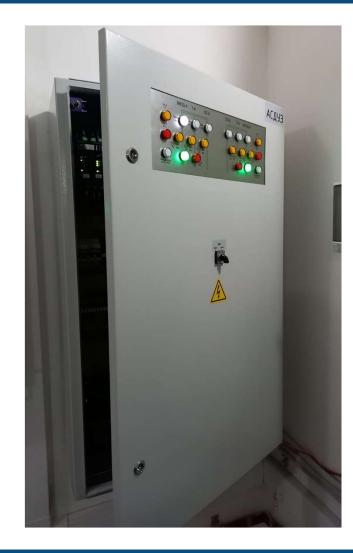

|            |
| DI                        | ≥32                                    | Up to 16   |
| DO                        | ≥32                                    | Up to 16   |
| RO                        | ≥12                                    | Up to 1    |
| AI                        | ≥2                                     | 6          |
| Galvanic divider          | 500V                                   |            |
| Interface                 | RS-485 (double) - 1<br>CAN bus – 1     | RS-485 - 1 |
| Datatransfer protocol     | Modbus-RTU, IEC 60870-5-104, IEC 61850 | Modbus-RTU |
| Standard automation logic | Optional                               | Integrated |
| Extension                 | Yes                                    | No         |

4

### MBTech



## MBTech





Data exchange cabinet for datacentre Sberbank (Moscow) based on PLC MAKON

### 

#### Samples of cabinets based on MBTech PLC





ATS system based on PLC MAKON for datacentre Ixcelerate (Moscow)

### **MBTech**





PLC MAKON for operation and control of machine with frequency drive

### MBTech

### Samples of cabinets based on MBTech PLC



# **MBTech**



ATS cabinet based on PLC MAKON

(0.4kV - 6-20kV)

# MBTech



MAKON with LCD touch-screen module for distrubution substation (0.4kV - 6-20kV)

### MBTech



## 



### **MBTech**





Ventilation control system cabinet based on PLC PLUTON for industrial painting station

# MBTech





Outdoor lighting system control cabinet based on PLC MAKON (Kazakhstan)

## MBTech

#### Samples of cabinets based on MBTech PLC





PLC PLUTON for