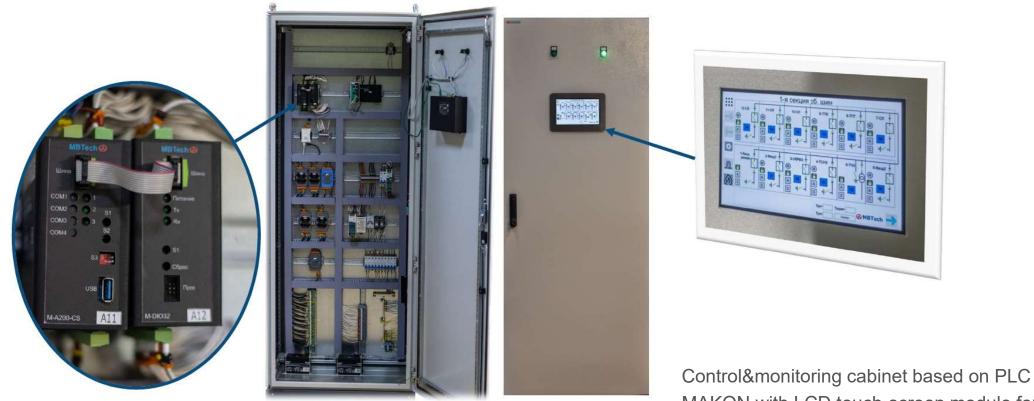

# MBTech

MAKON with LCD touch-screen module for distrubution substation (0.4kV - 6-20kV)