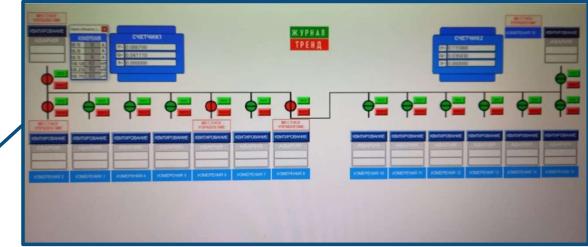

# **MBTech**

SCADA and PLCs for distribution substation 10kV (Perm region, cement factory)