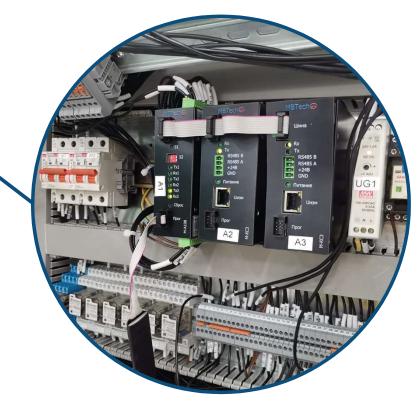

| Up to 16   |
| RO                        | ≥12                                    | Up to 1    |
| AI                        | ≥2                                     | 6          |
| Galvanic divider          | 500V                                   |            |
| Interface                 | RS-485 (double) - 1<br>CAN bus – 1     | RS-485 - 1 |
| Datatransfer protocol     | Modbus-RTU, IEC 60870-5-104, IEC 61850 | Modbus-RTU |
| Standard automation logic | Optional                               | Integrated |
| Extension                 | Yes                                    | No         |

4

### MBTech



## MBTech





Data exchange cabinet for datacentre Sberbank (Moscow) based on PLC MAKON

### 

#### Samples of cabinets based on MBTech PLC





ATS system based on PLC MAKON for datacentre Ixcelerate (Moscow)

### **MBTech**





PLC MAKON for operation and control of machine with frequency drive

### MBTech

### Samples of cabinets based on MBTech PLC



# **MBTech**



ATS cabinet based on PLC MAKON

(0.4kV - 6-20kV)

# MBTech



MAKON with LCD touch-screen module for distrubution substation (0.4kV - 6-20kV)

### MBTech



## 



### **MBTech**





Ventilation control system cabinet based on PLC PLUTON for industrial painting station

# MBTech





Outdoor lighting system control cabinet based on PLC MAKON (Kazakhstan)

## MBTech

#### Samples of cabinets based on MBTech PLC





PLC PLUTON for operation and control of machine with frequency drive

# **MBTech**



#### PLC & SCADA

# **MBTech**





SCADA and PLCs for distrib