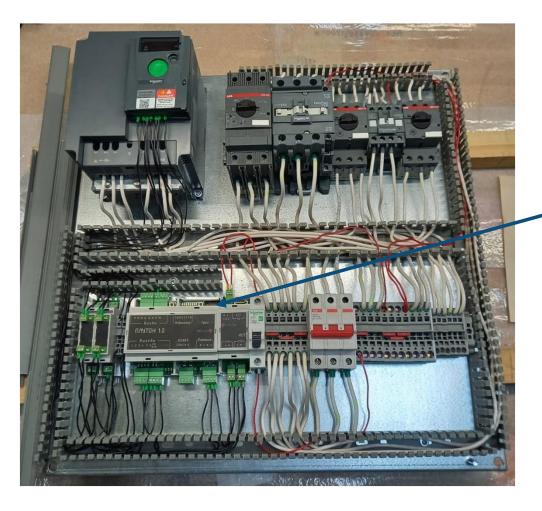

### **MBTech**

PLC MAKON for operation and control of machine with frequency drive

#### Samples of cabinets based on MBTech PLC

PLC PLUTON for operation and control of machine with frequency drive