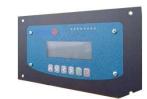

# MBTech

MAKON with LCD touch-screen module for distrubution substation (0.4kV - 6-20kV)