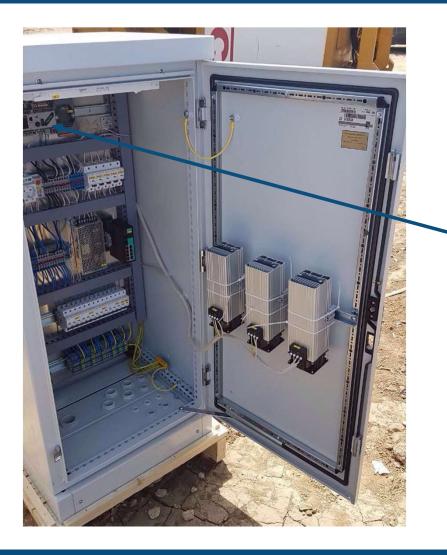

### **MBTech**

PLC MAKON for operation and control of machine with frequency drive

#### Samples of cabinets based on MBTech PLC

PLC PLUTON for operation and control of machine with frequency drive