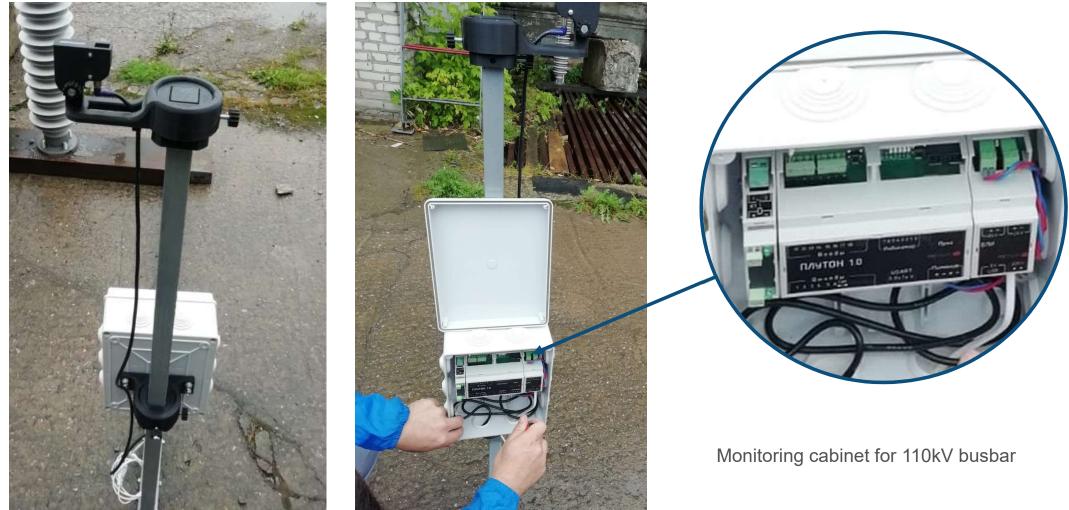

### **MBTech**

Ventilation control system cabinet based on PLC PLUTON for industrial painting station