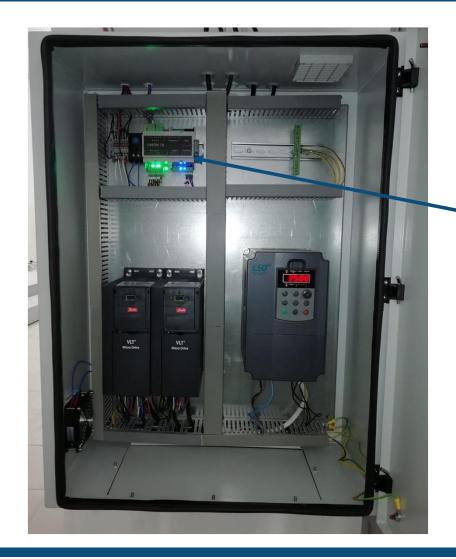

### **MBTech**

PLC MAKON for operation and control of machine with frequency drive