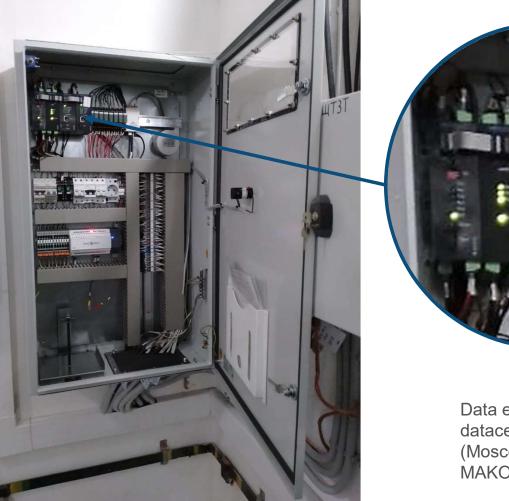

## MBTech

Data exchange cabinet for datacentre Sberbank (Moscow) based on PLC MAKON