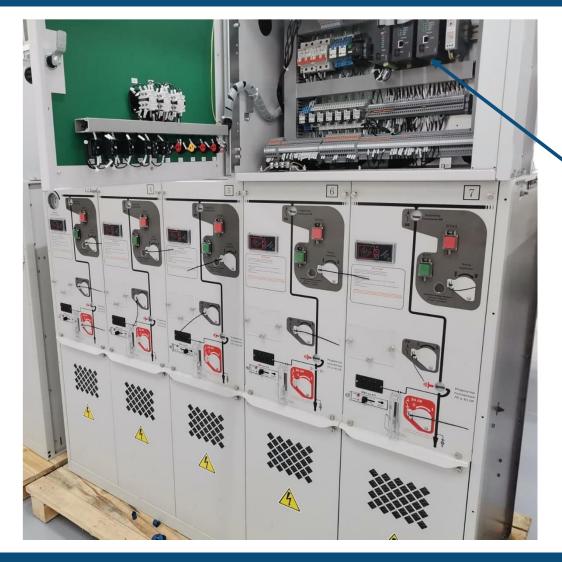

# MBTech

MAKON with LCD touch-screen module for distrubution substation (0.4kV - 6-20kV)