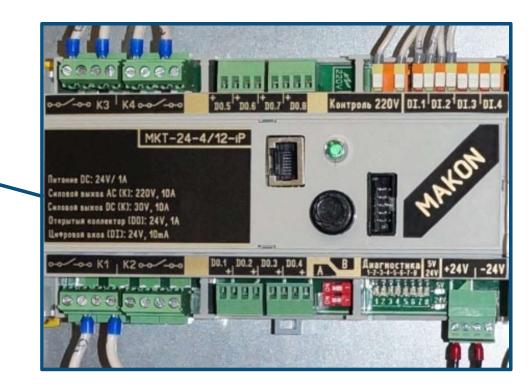

# 

| Technical values          | Makon                                  | Pluton     |
|---------------------------|----------------------------------------|------------|
| Power supply voltage      | 24V, 220V                              |            |
| DI                        | ≥32                                    | Up to 16   |
| DO                        | ≥32                                    | Up to 16   |
| RO                        | ≥12                                    | Up to 1    |
| AI                        | ≥2                                     | 6          |
| Galvanic divider          | 500V                                   |            |
| Interface                 | RS-485 (double) - 1<br>CAN bus – 1     | RS-485 - 1 |
| Datatransfer protocol     | Modbus-RTU, IEC 60870-5-104, IEC 61850 | Modbus-RTU |
| Standard automation logic | Optional                               | Integrated |
| Extension                 | Yes                                    | No         |

## MBTech

Data exchange cabinet for datacentre Sberbank (Moscow) based on PLC MAKON

#### Samples of cabinets based on MBTech PLC

ATS system based on PLC MAKON for datacentre Ixcelerate (Moscow)