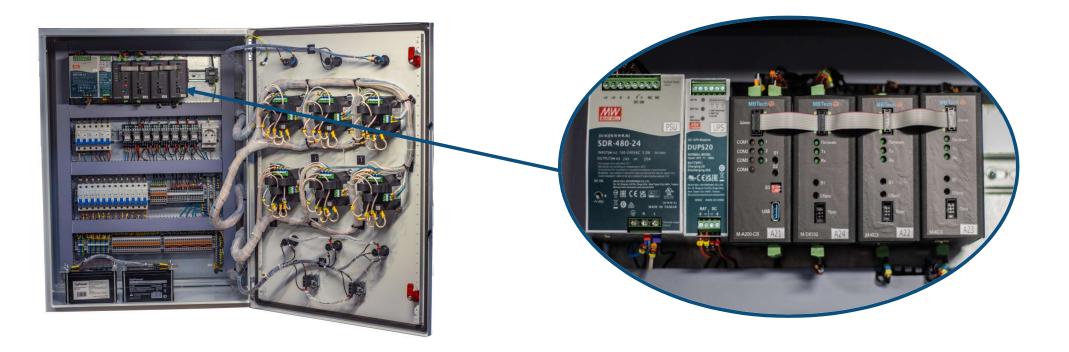

### **MBTech**

Ventilation control system cabinet based on PLC PLUTON for industrial painting station