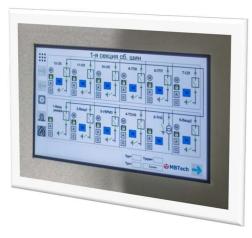

# MBTech

MAKON with LCD touch-screen module for distrubution substation (0.4kV - 6-20kV)