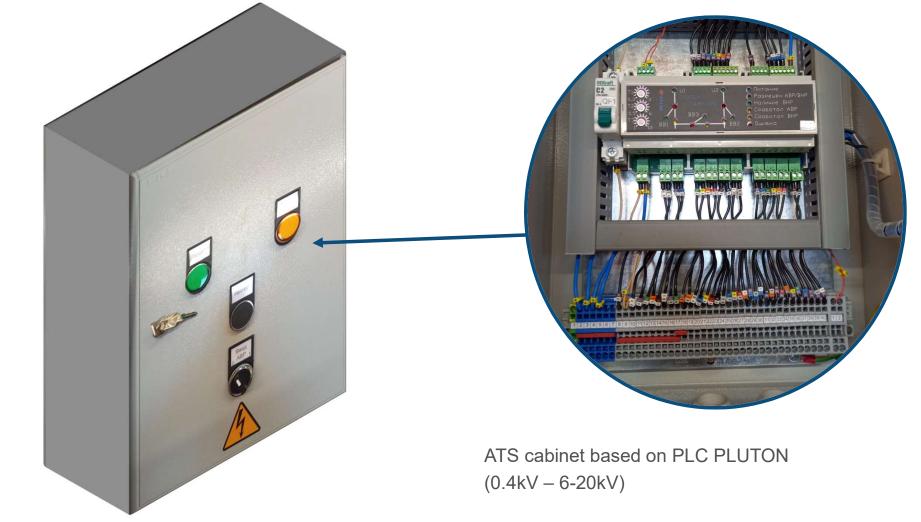

|
| Galvanic divider          | 500V                                   |            |
| Interface                 | RS-485 (double) - 1<br>CAN bus – 1     | RS-485 - 1 |
| Datatransfer protocol     | Modbus-RTU, IEC 60870-5-104, IEC 61850 | Modbus-RTU |
| Standard automation logic | Optional                               | Integrated |
| Extension                 | Yes                                    | No         |

4

### MBTech



## MBTech





Data exchange cabinet for datacentre Sberbank (Moscow) based on PLC MAKON

### 

#### Samples of cabinets based on MBTech PLC





ATS system based on PLC MAKON for datacentre Ixcelerate (Moscow)

### **MBTech**





PLC MAKON for operation and control of machine with frequency drive

### MBTech

### Samples of cabinets based on MBTech PLC



# **MBTech**



ATS cabinet based on PLC MAKON

(0.4kV - 6-20kV)

# MBTech



MAKON with LCD touch-screen module for distrubution substation (0.4kV - 6-20kV)

### MBTech



## 



### **MBTech**





Ventilation control system cabinet based on PLC PLUTON for industrial painting station

# MBTech





Outdoor lighting system control cabinet based on PLC MAKON (Kazakhstan)

## MBTech

#### Samples of cabinets based on MBTech PLC





PLC PLUTON for operation and control of machine with frequency drive

# **MBTech**



#### PLC & SCADA

# **MBTech**





SCADA and PLCs for distribution substation 10kV (Perm region, cement factory)



#### Installation, commissioning, maintenance



MBTech is able to provide technical support, maintenance, installation and commissioning on site for PLCs and