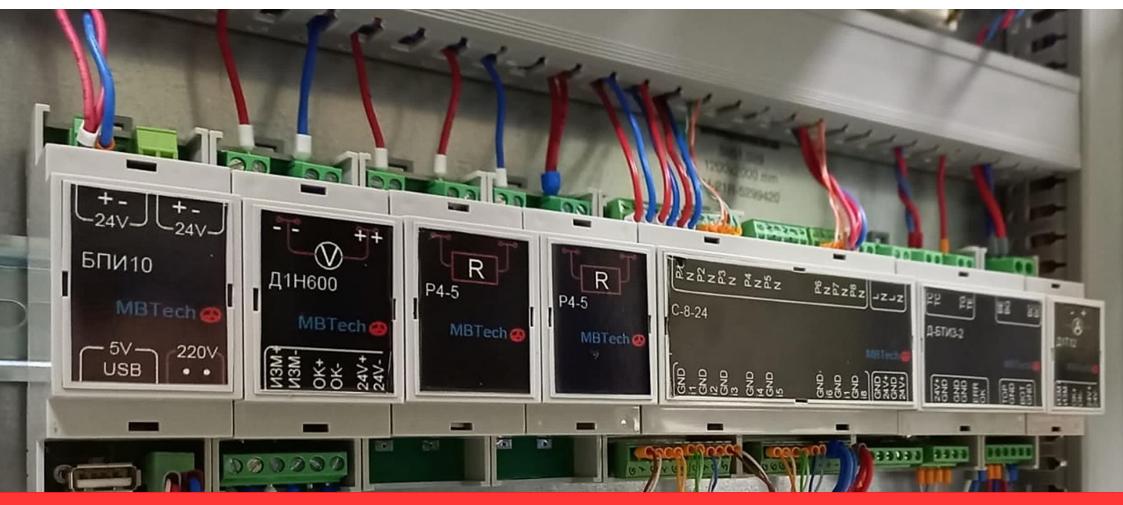

## MBTech

Data exchange cabinet for datacentre Sberbank (Moscow) based on PLC MAKON

#### Samples of cabinets based on MBTech PLC

ATS system based on PLC MAKON for datacentre Ixcelerate (Moscow)