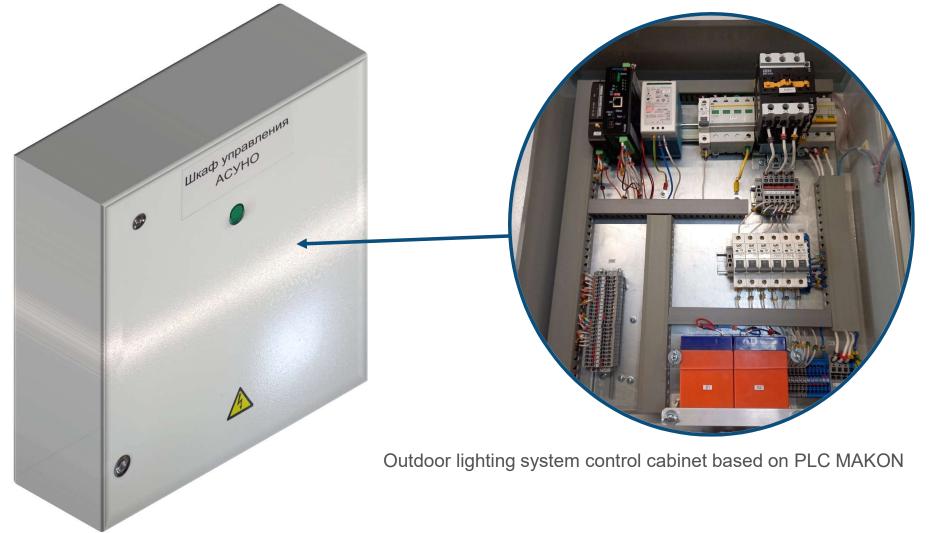

# MBTech

Outdoor lighting system control cabinet based on PLC MAKON (Kazakhstan)