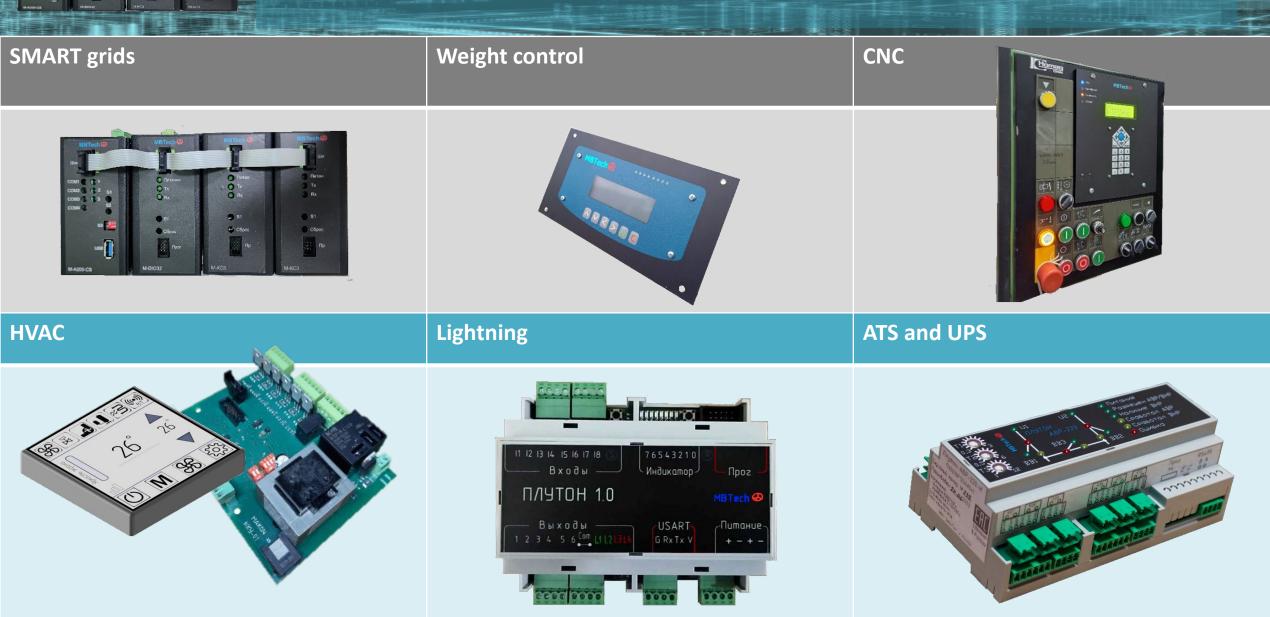

# Range of controller equipment

## Protocols

- Modbus RTU и TCP
- MQTT
- OPC DA, OPC HDA, OPC UA
- Profinet
- IEC 61850 MMS/GOOSE
- IEC 60870-5-104
- IEC 60870-5-103
- DLMS
- BACnet IP