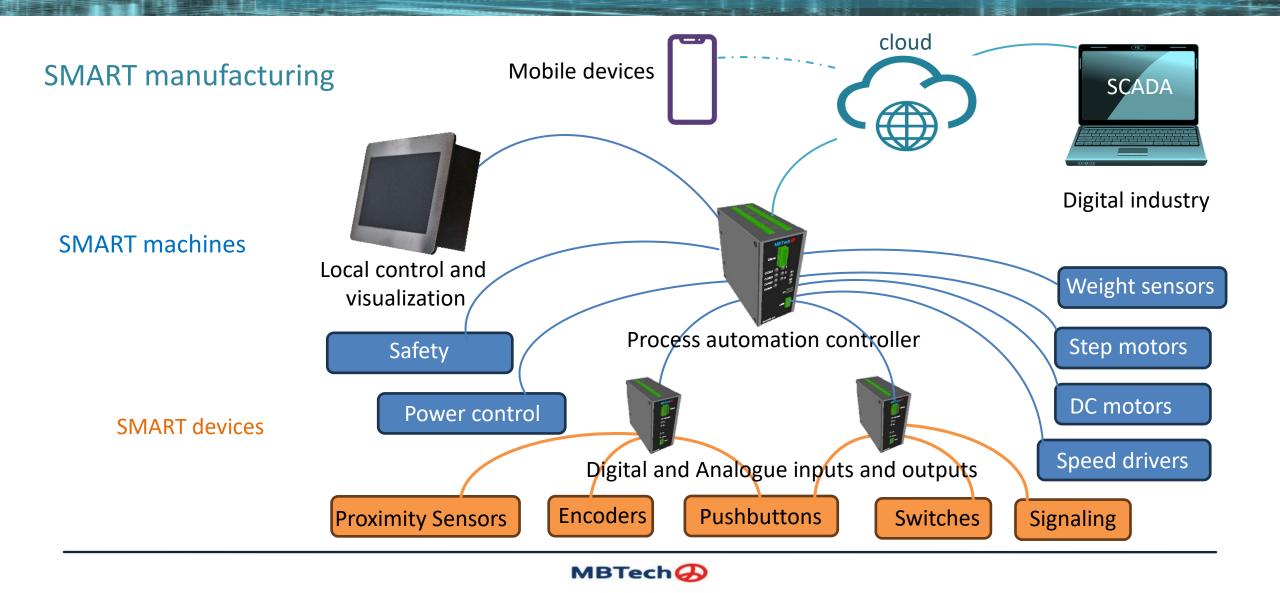

FROM

**Process automation** 

SMART manufacturing

## **MAKON:** Process automation

## **MAKON: SMART machines**

11

Remote control

A