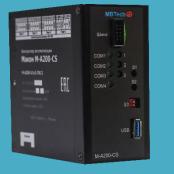

# MAKON: IloT and Digital platform

Питан

Сброс

💿 Пи

Tx

S'

Сбро

Питан
Тх
Rx

S1

USB

M-A200-CS

Сбро

#### Energy distribution

Building automation

**SMART** Modular Ethernet PLC Manufacturing **Automation** • Logical relay automation compatible Data logging Buildings controller controller controller Grids Cities • 1BTech DN 2 -----8888  $\int L_{x_2}$ DO.5 DO.6 DO.7 DO 8 KONTBORN 220V DI.1 DI.2 DI.3 DI.4 0 Макон M-A200-CS MKT-24-4/12-IP MAKON 1.4 S2 Πum Гальваническая развязка: 5008 вхад/выхад Питание: =248 1A (2 канала) # DC: 24V/ 1A Tx1 Силовой выход К: 6шт -2208 5А, =308 5А Цифровой вход DI: 8шт сухой контакт AC (K): 220V. 10 EAL Rx1 **Процессор: AVR 10Мгц** Tx2 MAME: 2K5 Flosh 1285 FEPROM Rx2 AKOH-M MBTech 3 Tx3 Rx3 +24 Сброс 000000000 P 2018 2020 2017 2022 2024 2015 Codesys 3.5 Modbus RTU Modbus Modbus Internal protocol only Masterscada Modbus TCP TCP RTU TMIUS IEC 60870-5-104