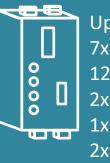

#### Main module M-A-300

Up to 2x 1Gbe Ethernet 7x RS485 12x DIO 2x USB 1x HDMI 2xFDIO

0000

Up to 32 DIO 1x RS485 Modbus Universal I-O channels

Up to 12 DIO 1x RS485 Modbus Universal: 4-20mA and 0-10V I-O channels

#### Main module M-A-300

Up to 2x 1Gbe Ethernet 7x RS485 12x DIO 2x USB 1x HDMI 2xFDIO

0000

Up to 32 DIO 1x RS485 Modbus Universal I-O channels

Digital channels module DIO

U U

Up to 12 DIO 1x RS485 Modbus Universal: 4-20mA and 0-10V I-O channels