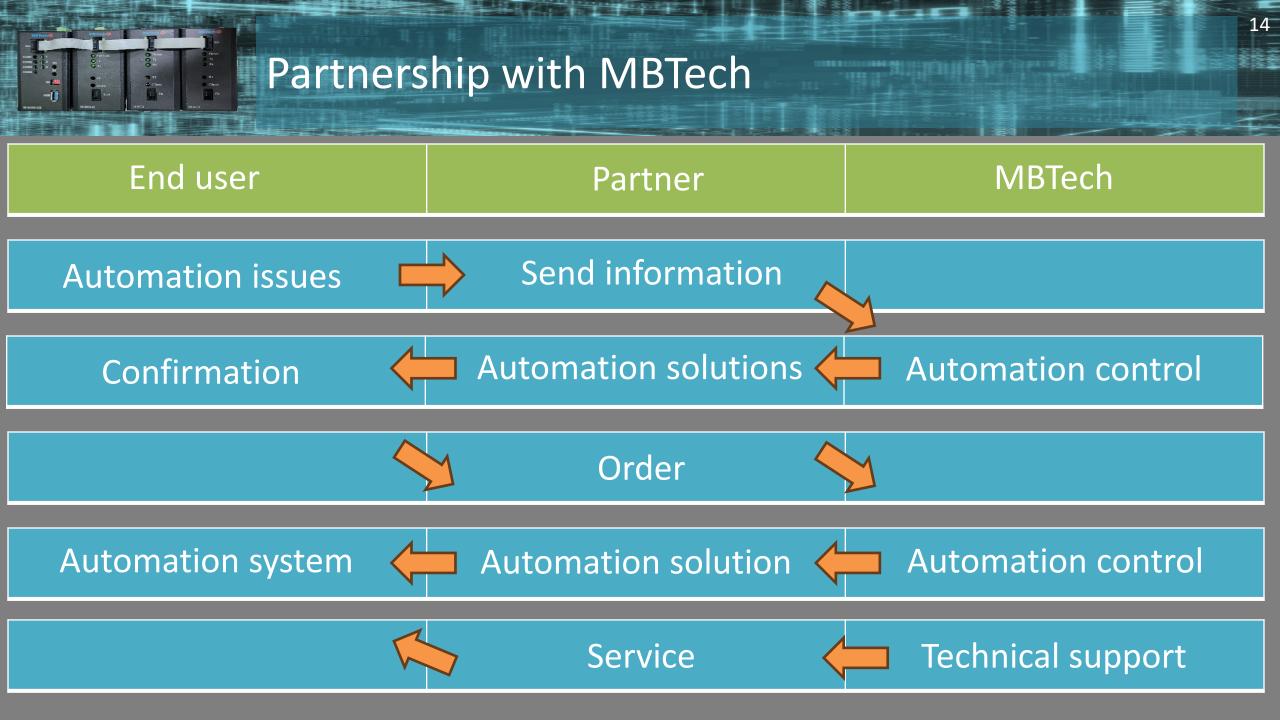

# **MAKON:** Digitalization

R&D and customization

Programming and software development

Services

Project

design

13

 Technical support on each level and all levels of project